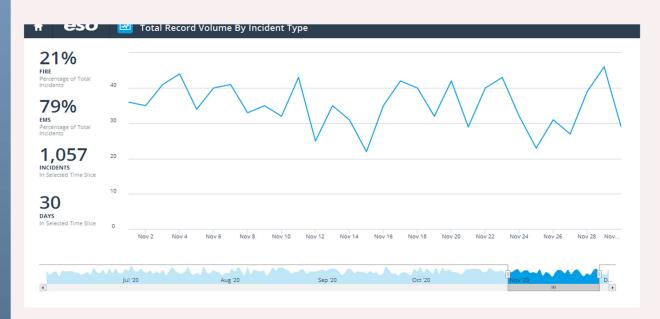

## WESTERN HILLS FIRE PROTECTION DISTRICT

MONTHLY REPORT FOR NOVEMBER 2020

Total

DALE LYMAN, FIRE CHIEF

| Incident Type                      | Western Hills | City of Greeley |
|------------------------------------|---------------|-----------------|
| Fire                               | 0             | 32              |
| Medical                            | 19            | 834             |
| Other                              | 3             | 169             |
| Number of Incidents in Garden City | 9             | n/a             |
| TOTAL                              | 22            | 1,035           |

## MONTHLY REPORT FOR NOVEMBER 2020

DALE LYMAN, FIRE CHIEF

January - November 2020

| Incident Type               | Western Hills<br>2020 | City of Greeley<br>2020 | Western Hills<br>2019 | City of Greeley<br>2019 |
|-----------------------------|-----------------------|-------------------------|-----------------------|-------------------------|
| Fire                        | 12                    | 275                     | 10                    | 216                     |
| Medical                     | 251                   | 9,427                   | 240                   | 7,882                   |
| Other                       | 84                    | 2,427                   | 111                   | 4,536                   |
| Incidents in<br>Garden City | 142                   | n/a                     | 117                   | n/a                     |
| TOTAL                       | 347                   | 12,129                  | 361                   | 12,667                  |